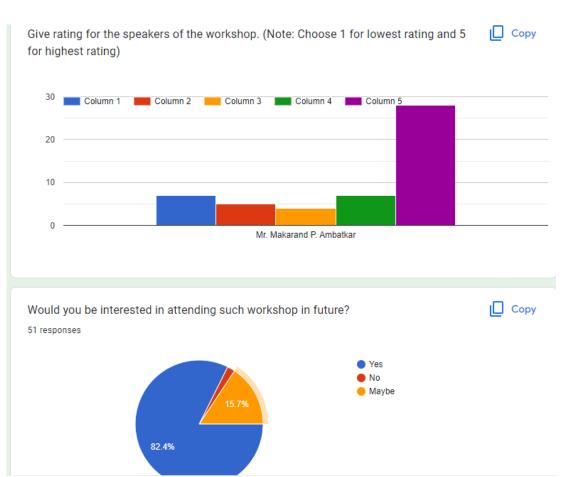

Feedback link: <a href="https://forms.gle/M6oxf1r3nLZcRmMw8">https://forms.gle/M6oxf1r3nLZcRmMw8</a> and Feedback for the Program:

Kindly give your valuable remarks about this workshop. 51 responses Good Very good Workshop is very important in my life Aamchya Drishtene Ha program is very good, once again Ha program 10 days cha ghenyat yawe Fantastic Excellent work shop Plz arrange 1 month workshop. It will be more benificial for us thank you!! Very impressive and eagerly waiting for next session Very impressive and eagerly waiting for next session Very nice We really like this program very much. Will take this program again. We like this program very much .will take this program again.. No Is very Good and Nice program thanks for invited Is very very good and nice program thanks for inviting mam Nice, Super and also good information Very good Good experience about this Good experience Excellent sir teaching is very beautifully I like tha session I want 20 days sassion Excellent Wor