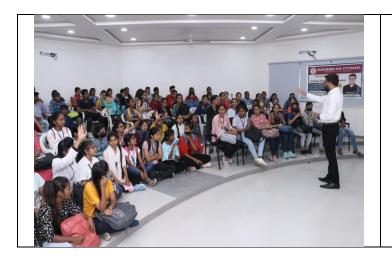

#### **REPORT**

Career Examination Guidance Center (CEGC) under Dr. Ambedkar College, Deekshabhoomi, Nagpur organized a Workshop on "Learn tricks to Solve Quantitative Aptitude & Reasoning Questions of any Competitive Exams in less time" on 18<sup>th</sup> October, 2022 at 10.30 a.m. The Guest Speaker of the Workshop was Mr. Makarand P. Ambatkar. The program was specially organized for the UG and PG students of Arts, Commerce, Science and Law College students.

The main objective of the webinar is to make available a platform, for the aspirant of the Civil service examinations, where they can get all the help and guidance they need for their future endeavor. The Chairperson of the webinar was Dr. Mrs. B. A. Mehere, Principal of Dr. Ambedkar College, Nagpur, along-with the CEGC Co-ordinator Dr. N. G. Telkapalliwar. Workshop Coordinator Dr. D. H. Puttewar, Assistant Professor, Department of Commerce welcomed the guest person Mr. Makarand P. Ambatkar. Dr. Ratnnadeep Sawant introduced the guest speaker with the participants. On behalf of Dr. N. G. Telkapalliwar, CEGC-Coordinator, Mr. Parag Panse explained the aim and objectives of CEGC Center.

The guest speaker, Mr. Makarand P. Ambatkar demonstrated various numerical questions of different pattern and solved all of them with tricks, so that should get acquainted with these trick pattern, which will enhance their performance in examination with time management, too. He stressed that rigorous training; systematic planning and hard work arethe keys to facing the entrance exams. He finally concluded by stating that the exams are toughbut not impossible to crack. Overall, the session was highly informative and interactive. For this session, approximately 100 students showed up their active and interactive participation. The session was compeered by Dr. D. H Puttewar. All the