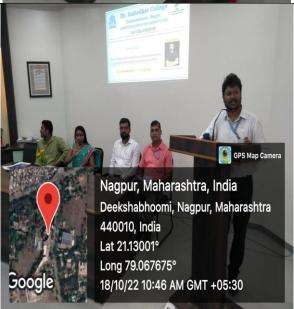

#### **REPORT**

Career Examination Guidance Center (CEGC) under Dr. Ambedkar College, Deekshabhoomi, Nagpur organized a Workshop on "Learn tricks to Solve Quantitative Aptitude & Reasoning Questions of any Competitive Exams in less time" on 18<sup>th</sup> October, 2022 at 10.30 a.m. The Guest Speaker of the Workshop was Mr. Makarand P. Ambatkar. The program was specially organized for the UG and PG students of Arts, Commerce, Science and Law College students.

The main objective of the webinar is to make available a platform, for the aspirant of the Civil service examinations, where they can get all the help and guidance they need for their future endeavor. The Chairperson of the webinar was Dr. Mrs. B. A. Mehere, Principal of Dr. Ambedkar College, Nagpur, along-with the CEGC Co-ordinator Dr. N. G. Telkapalliwar. Workshop Coordinator Dr. D. H. Puttewar, Assistant Professor, Department of Commerce welcomed the guest person Mr. Makarand P. Ambatkar. Dr. Ratnnadeep Sawant introduced the guest speaker with the participants. On behalf of Dr. N. G. Telkapalliwar, CEGC-Coordinator, Mr. Parag Panse explained the aim and objectives of CEGC Center.

The guest speaker, Mr. Makarand P. Ambatkar demonstrated various numerical questions of different pattern and solved all of them with tricks, so that should get acquainted with these trick pattern, which will enhance their performance in examination with time management, too. He stressed that rigorous training; systematic planning and hard work arethe keys to facing the entrance exams. He finally concluded by stating that the exams are toughbut not impossible to crack. Overall, the session was highly informative and interactive. For this session, approximately 100 students showed up their active and interactive participation. The session was compeered by Dr. D. H Puttewar. All the