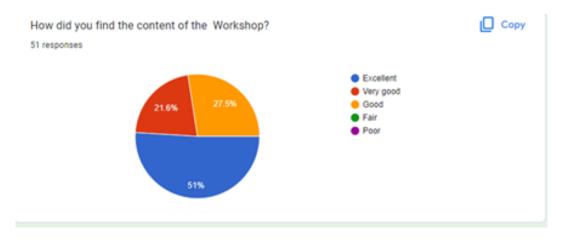

Feedback link: <a href="https://forms.gle/M6oxf1r3nLZcRmMw8">https://forms.gle/M6oxf1r3nLZcRmMw8</a> and Feedback for the Program:

Kindly give your valuable remarks about this workshop. 51 responses Good Very good Workshop is very important in my life Aamchya Drishtene Ha program is very good, once again Ha program 10 days cha ghenyat yawe Fantastic Excellent work shop Plz arrange 1 month workshop. It will be more benificial for us thank you!! Very impressive and eagerly waiting for next session Very impressive and eagerly waiting for next session Very nice We really like this program very much. Will take this program again. We like this program very much .will take this program again.. No Is very Good and Nice program thanks for invited Is very very good and nice program thanks for inviting mam Nice, Super and also good information Very good Good experience about this Good experience Excellent sir teaching is very beautifully I like tha session I want 20 days sassion Excellent Wor