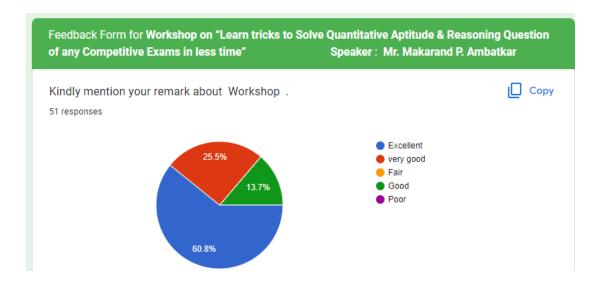

Feedback link: <a href="https://forms.gle/M6oxf1r3nLZcRmMw8">https://forms.gle/M6oxf1r3nLZcRmMw8</a> and Feedback for the Program:

Kindly give your valuable remarks about this workshop. 51 responses Good Very good Workshop is very important in my life Aamchya Drishtene Ha program is very good, once again Ha program 10 days cha ghenyat yawe Fantastic Excellent work shop Plz arrange 1 month workshop. It will be more benificial for us thank you!! Very impressive and eagerly waiting for next session Very impressive and eagerly waiting for next session Very nice We really like this program very much. Will take this program again. We like this program very much .will take this program again.. No Is very Good and Nice program thanks for invited Is very very good and nice program thanks for inviting mam Nice, Super and also good information Very good Good experience about this Good experience Excellent sir teaching is very beautifully I like tha session I want 20 days sassion Excellent Wor