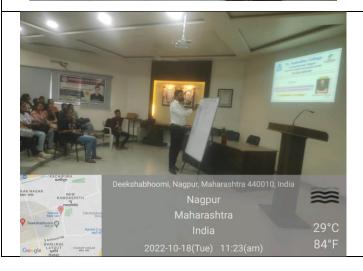

#### **REPORT**

Career Examination Guidance Center (CEGC) under Dr. Ambedkar College, Deekshabhoomi, Nagpur organized a Workshop on "Learn tricks to Solve Quantitative Aptitude & Reasoning Questions of any Competitive Exams in less time" on 18<sup>th</sup> October, 2022 at 10.30 a.m. The Guest Speaker of the Workshop was Mr. Makarand P. Ambatkar. The program was specially organized for the UG and PG students of Arts, Commerce, Science and Law College students.

The main objective of the webinar is to make available a platform, for the aspirant of the Civil service examinations, where they can get all the help and guidance they need for their future endeavor. The Chairperson of the webinar was Dr. Mrs. B. A. Mehere, Principal of Dr. Ambedkar College, Nagpur, along-with the CEGC Co-ordinator Dr. N. G. Telkapalliwar. Workshop Coordinator Dr. D. H. Puttewar, Assistant Professor, Department of Commerce welcomed the guest person Mr. Makarand P. Ambatkar. Dr. Ratnnadeep Sawant introduced the guest speaker with the participants. On behalf of Dr. N. G. Telkapalliwar, CEGC-Coordinator, Mr. Parag Panse explained the aim and objectives of CEGC Center.

The guest speaker, Mr. Makarand P. Ambatkar demonstrated various numerical questions of different pattern and solved all of them with tricks, so that should get acquainted with these trick pattern, which will enhance their performance in examination with time management, too. He stressed that rigorous training; systematic planning and hard work arethe keys to facing the entrance exams. He finally concluded by stating that the exams are toughbut not impossible to crack. Overall, the session was highly informative and interactive. For this session, approximately 100 students showed up their active and interactive participation. The session was compeered by Dr. D. H Puttewar. All the