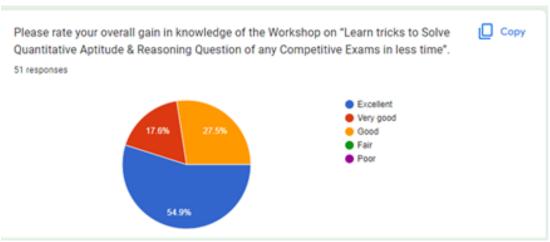

Feedback link: <a href="https://forms.gle/M6oxf1r3nLZcRmMw8">https://forms.gle/M6oxf1r3nLZcRmMw8</a> and Feedback for the Program:

Kindly give your valuable remarks about this workshop. 51 responses Good Very good Workshop is very important in my life Aamchya Drishtene Ha program is very good, once again Ha program 10 days cha ghenyat yawe Fantastic Excellent work shop Plz arrange 1 month workshop. It will be more benificial for us thank you!! Very impressive and eagerly waiting for next session Very impressive and eagerly waiting for next session Very nice We really like this program very much. Will take this program again. We like this program very much .will take this program again.. No Is very Good and Nice program thanks for invited Is very very good and nice program thanks for inviting mam Nice, Super and also good information Very good Good experience about this Good experience Excellent sir teaching is very beautifully I like tha session I want 20 days sassion Excellent Wor