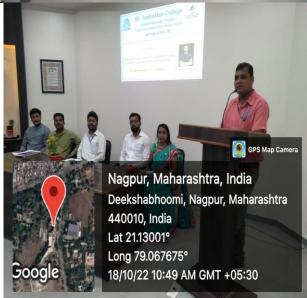

#### **REPORT**

Career Examination Guidance Center (CEGC) under Dr. Ambedkar College, Deekshabhoomi, Nagpur organized a Workshop on "Learn tricks to Solve Quantitative Aptitude & Reasoning Questions of any Competitive Exams in less time" on 18<sup>th</sup> October, 2022 at 10.30 a.m. The Guest Speaker of the Workshop was Mr. Makarand P. Ambatkar. The program was specially organized for the UG and PG students of Arts, Commerce, Science and Law College students.

The main objective of the webinar is to make available a platform, for the aspirant of the Civil service examinations, where they can get all the help and guidance they need for their future endeavor. The Chairperson of the webinar was Dr. Mrs. B. A. Mehere, Principal of Dr. Ambedkar College, Nagpur, along-with the CEGC Co-ordinator Dr. N. G. Telkapalliwar. Workshop Coordinator Dr. D. H. Puttewar, Assistant Professor, Department of Commerce welcomed the guest person Mr. Makarand P. Ambatkar. Dr. Ratnnadeep Sawant introduced the guest speaker with the participants. On behalf of Dr. N. G. Telkapalliwar, CEGC-Coordinator, Mr. Parag Panse explained the aim and objectives of CEGC Center.

The guest speaker, Mr. Makarand P. Ambatkar demonstrated various numerical questions of different pattern and solved all of them with tricks, so that should get acquainted with these trick pattern, which will enhance their performance in examination with time management, too. He stressed that rigorous training; systematic planning and hard work arethe keys to facing the entrance exams. He finally concluded by stating that the exams are toughbut not impossible to crack. Overall, the session was highly informative and interactive. For this session, approximately 100 students showed up their active and interactive participation. The session was compeered by Dr. D. H Puttewar. All the