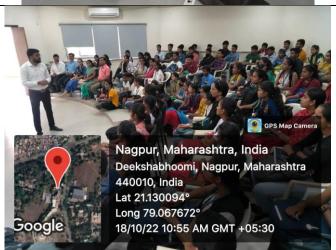

#### **REPORT**

Career Examination Guidance Center (CEGC) under Dr. Ambedkar College, Deekshabhoomi, Nagpur organized a Workshop on "Learn tricks to Solve Quantitative Aptitude & Reasoning Questions of any Competitive Exams in less time" on 18<sup>th</sup> October, 2022 at 10.30 a.m. The Guest Speaker of the Workshop was Mr. Makarand P. Ambatkar. The program was specially organized for the UG and PG students of Arts, Commerce, Science and Law College students.

The main objective of the webinar is to make available a platform, for the aspirant of the Civil service examinations, where they can get all the help and guidance they need for their future endeavor. The Chairperson of the webinar was Dr. Mrs. B. A. Mehere, Principal of Dr. Ambedkar College, Nagpur, along-with the CEGC Co-ordinator Dr. N. G. Telkapalliwar. Workshop Coordinator Dr. D. H. Puttewar, Assistant Professor, Department of Commerce welcomed the guest person Mr. Makarand P. Ambatkar. Dr. Ratnnadeep Sawant introduced the guest speaker with the participants. On behalf of Dr. N. G. Telkapalliwar, CEGC-Coordinator, Mr. Parag Panse explained the aim and objectives of CEGC Center.

The guest speaker, Mr. Makarand P. Ambatkar demonstrated various numerical questions of different pattern and solved all of them with tricks, so that should get acquainted with these trick pattern, which will enhance their performance in examination with time management, too. He stressed that rigorous training; systematic planning and hard work arethe keys to facing the entrance exams. He finally concluded by stating that the exams are toughbut not impossible to crack. Overall, the session was highly informative and interactive. For this session, approximately 100 students showed up their active and interactive participation. The session was compeered by Dr. D. H Puttewar. All the